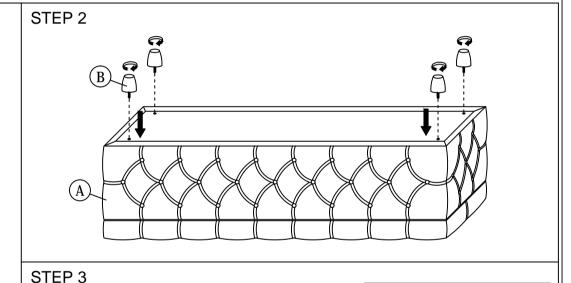

| PART LIST |             |       |  |
|-----------|-------------|-------|--|
| ITEM      | DESCRIPTION | QTY   |  |
| Α         | STORAGE BOX | 1 PC  |  |
| В         | LEG         | 4 PCS |  |

|      | HARDWARE LIST |     |
|------|---------------|-----|
| ITEM | DESCRIPTION   | QTY |
| 1    | -             | -   |