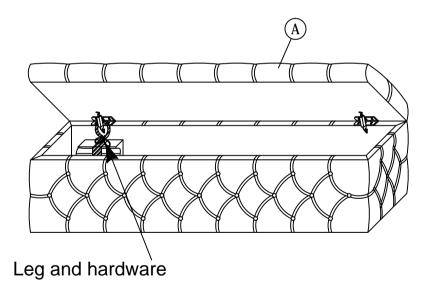

## STEP 1

1.1 Open the storage box cover. After that, take out the leg and hardware.